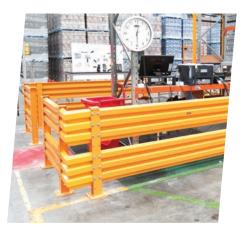

### SAFETY

The PED-SAFE Barrier is ideal for keeping pedestrians and moving vehicles apart. Dedicated forklift passage ways are easily created and are a good way of ensuring pedestrians are kept out of harm's way.

# The intent behind pedestrian walkways is safety, to keep people walking apart from those in forklift trucks and other vehicles and to reduce the incidence and possibility of accidents in the workplace.