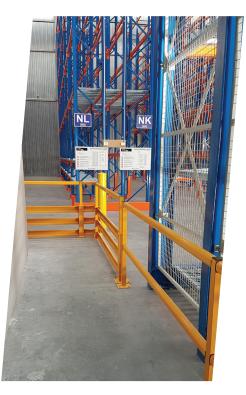

### MACHINERY ISOLATION

Isolating people from machinery is one of the obvious safety concerns in any factory environment.

The PED-SAFE Barrier System is an economical way to ensure pedestrian are kept out of harm's way.

### SAFETY

The PED-SAFE Barrier is ideal for keeping pedestrians and moving vehicles apart. Dedicated forklift passage ways are easily created and are a good way of ensuring pedestrians are kept out of harm's way.