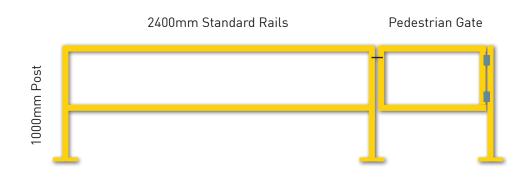

### MODULAR

Made from posts and rails, the PED-SAFE System features clean and smart joins and is easy to customise to any length or configuration.

### AUTO-CLOSE SELF-LATCHING GATE

Simple spring loaded gates that automatically close and latch behind you. Key locks provide an additional method of locking out certain areas.

|         | POST HEIGHTS | RAIL LENGTH                  | FINISH                  |
|---------|--------------|------------------------------|-------------------------|
| PEDSAFE | 1000MM       | 2400MM                       | POWDER COATED OVER ZINC |
|         |              | CUSTOM SIZE<br>(Up to 2400m) |                         |