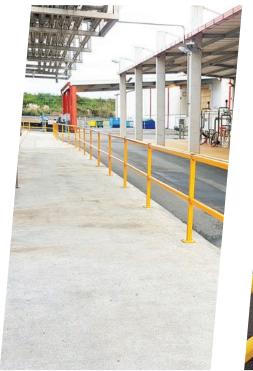

### SINGLE OR LONG RUNS

Whether you need to do short or long runs, the PED-SAFE Barrier system is the solution. Modular components make custom and tailored solutions easy.

### SAFETY

The PED-SAFE Barrier is ideal for keeping pedestrians and moving vehicles apart. Dedicated forklift passage ways are easily created and are a good way of ensuring pedestrians are kept out of harm's way.