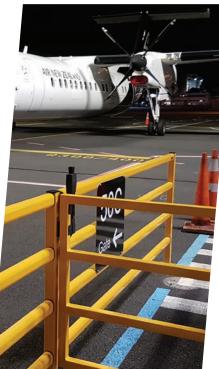

### AUTO-CLOSE SELF-LATCHING GATE

Simple spring loaded gates that automatically close and latch behind you. Key locks provide an additional method of locking out certain areas.

### SAFETY

The PED-SAFE Barrier is ideal for keeping pedestrians and moving vehicles apart. Dedicated forklift passage ways are easily created and are a good way of ensuring pedestrians are kept out of harm's way.