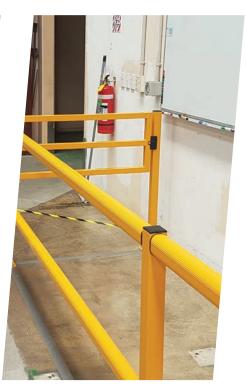

### MODULAR

Made from posts and rails, the PED-SAFE System features clean and smart joins and is easy to customise to any length or configuration.

### SAFETY

The PED-SAFE Barrier is ideal for keeping pedestrians and moving vehicles apart. Dedicated forklift passage ways are easily created and are a good way of ensuring pedestrians are kept out of harm's way.

### MACHINERY ISOLATION

Isolating people from machinery is one of the obvious safety concerns in any factory environment.

The PED-SAFE Barrier System is an economical way to ensure pedestrian are kept out of harm's way.