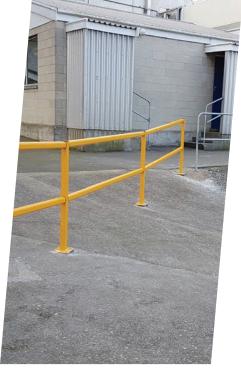

### MODULAR

Made from posts and rails, the PED-SAFE System features clean and smart joins and is easy to customise to any length or configuration.

### MACHINERY ISOLATION

Isolating people from machinery is one of the obvious safety concerns in any factory environment.

The PED-SAFE Barrier System is an economical way to ensure pedestrian are kept out of harm's way.