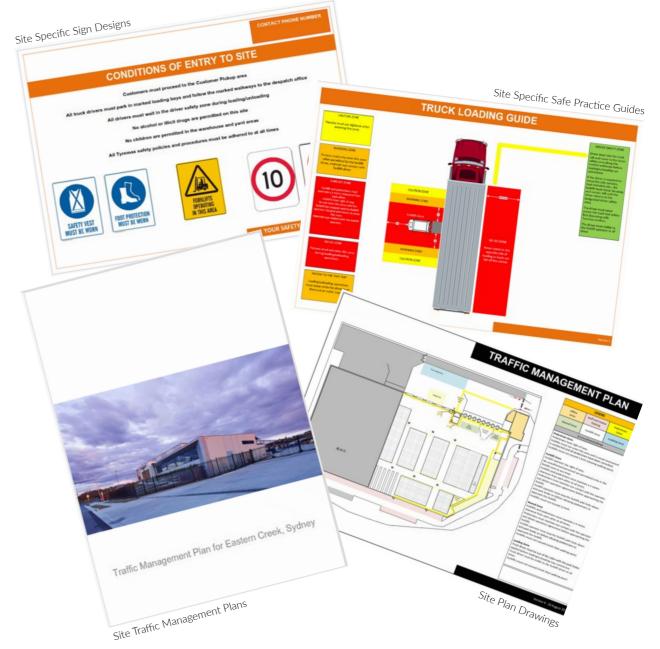

We will also review the workplace layout, incident and injury rates and traffic movements. Following the identification and assessment of hazards and risks, we will develop a traffic management plan specific to your workplace. Controls may include:

- Barriers, bollards and gates
- Line marking to define access routes and traffic controls
- Reversing vehicles
- Warning lights and audible alarms
- Signage and traffic calming devices
- Administrative controls