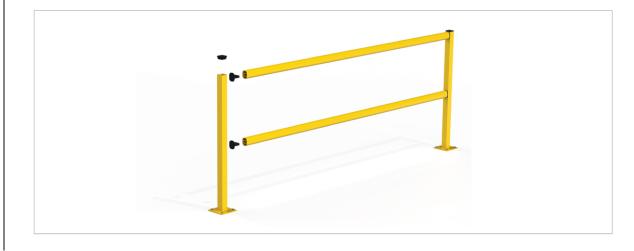

| Kitset Bays | Length | Туре        | Image |
|-------------|--------|-------------|-------|
| PS1A12SB-P  | 1200mm | Starter Bay |       |
| PS1A24SB-P  | 2400mm | Starter Bay |       |
| PS1A12AB-P  | 1200mm | Add-On Bay  |       |
| PS1A24AB-P  | 2400mm | Add-On Bay  |       |