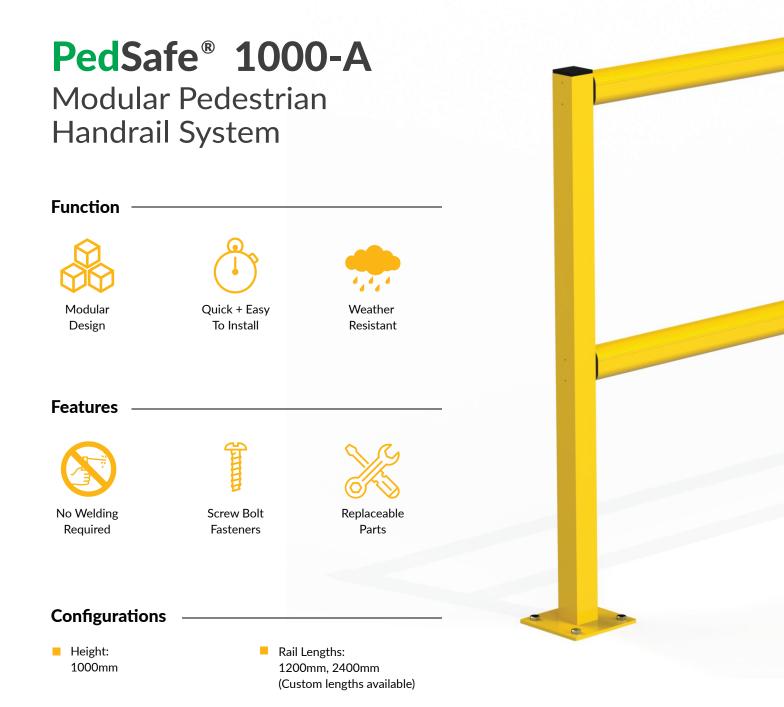

Specification Sheet

## **Specifications**

- Powder coated aluminum construction
- Unique ribbed 60mm high handrail profile
- No-weld modular assembly
- No hot work required to customise
- 50x50mm square post uprights

- Posts have 4 anchors for superior stability
- E Fully modular system 4 different configurations available
- Swing and sliding gates available
- Mezzanine floor options with kickplate available

## **Detailed Specifications**

| Application   | Pedestrian physical segregation, walkways and safe zones. |  |  |
|---------------|-----------------------------------------------------------|--|--|
| Impact        | PedSafe is not recommended for vehicle impact.            |  |  |
| Post Material | Aluminium - 3mm wall thickness                            |  |  |
| Rail Material | Aluminium - 2mm wall thickness, gusseted                  |  |  |
| Connector     | Glass reinforced nylon                                    |  |  |
| Finish        | Powder coated to AS/NZS 3715 - Dulux Powder Coat          |  |  |
| Anchors       | Concrete screw bolt anchors - M10 x 60mm                  |  |  |
| Post Size     | 50x50mm SHS                                               |  |  |
| Rail Size     | 48W x 60H (mm)                                            |  |  |
| Base Plate    | 150x150mm square, 5mm thick, 4x anchor holes 13mm Ø       |  |  |
|               |                                                           |  |  |
|               |                                                           |  |  |
|               |                                                           |  |  |
|               |                                                           |  |  |